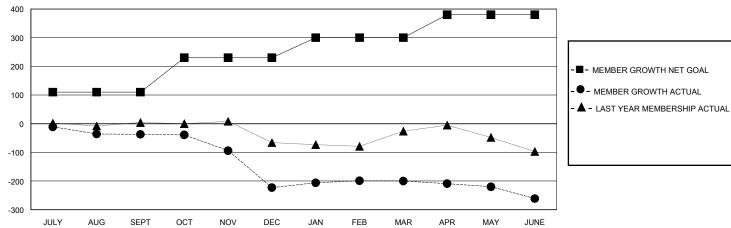

## District 413

Results as of: 6/30/2020

| GMT:                  |               |           | GMT CA        |                       |                         |                         |                                                    |  |
|-----------------------|---------------|-----------|---------------|-----------------------|-------------------------|-------------------------|----------------------------------------------------|--|
| Clubs                 |               |           |               | Members               |                         |                         |                                                    |  |
| RESULTS FOR 2019-2020 |               |           |               | RESULTS FOR 2019-2020 |                         |                         |                                                    |  |
| QUARTER               | NEW CLUB GOAL | NEW CLUBS | DROPPED CLUBS | QUARTER MEM           | MBER GROWTH NET<br>GOAL | MEMBER GROWTH<br>ACTUAL | DROPPED<br>MEMBERS ACTUAL<br>(including transfers) |  |
| JULY/AUG/SEPT         | 0             | 0         | 1             | JULY/AUG/SEPT         | 110                     | 9                       | 42                                                 |  |
| OCT/NOV/DEC           | 1             | 0         | 5             | OCT/NOV/DEC           | 120                     | 15                      | 201                                                |  |
| JAN/FEB/MAR           | 1             | 0         | 0             | JAN/FEB/MAR           | 70                      | 38                      | 10                                                 |  |
| APR/MAY/JUNE          | 1             | 0         | 0             | APR/MAY/JUNE          | 80                      | 14                      | 67                                                 |  |

## GOALS AND ACTUAL MEMBERS CUMULATIVE

| DROPPED CLUBS: 6  |     | 24 CLUBS OF 60 ADDED 1 OR MORE<br>NEW MEMBERS | GENDER DISTRIBUTION  MALE 762 (60.33%)  FEMALE 501 (39.67%) |                |    |
|-------------------|-----|-----------------------------------------------|-------------------------------------------------------------|----------------|----|
| DROPPED MEMBERS   |     |                                               | FEWALE                                                      | 301 (33.01 70) |    |
| DECEASED          | 6   | CLICK HERE FOR CUMULATIVE                     | TOTAL FAMILY UNIT MEMBERS                                   |                | 63 |
| CLUB CANCELLED 85 |     | MEMBERSHIP DATA                               |                                                             |                | 20 |
| OTHER             | 229 |                                               | FAMILY MEMBERS PAYING HALF<br>DUES                          |                | 32 |
| TOTAL             | 320 |                                               |                                                             |                |    |