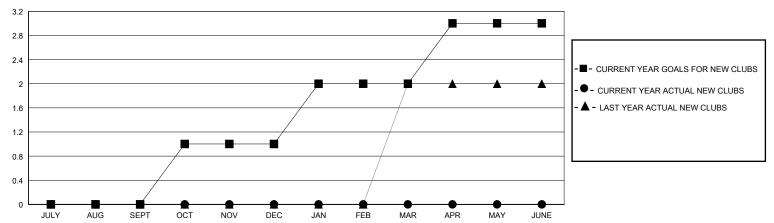

## District 413

Results as of: 6/30/2020

| GMT:                  |               |           | GMT CA        |                       |                         |                         |                                                    |  |
|-----------------------|---------------|-----------|---------------|-----------------------|-------------------------|-------------------------|----------------------------------------------------|--|
| Clubs                 |               |           |               | Members               |                         |                         |                                                    |  |
| RESULTS FOR 2019-2020 |               |           |               | RESULTS FOR 2019-2020 |                         |                         |                                                    |  |
| QUARTER               | NEW CLUB GOAL | NEW CLUBS | DROPPED CLUBS | QUARTER MEM           | MBER GROWTH NET<br>GOAL | MEMBER GROWTH<br>ACTUAL | DROPPED<br>MEMBERS ACTUAL<br>(including transfers) |  |
| JULY/AUG/SEPT         | 0             | 0         | 1             | JULY/AUG/SEPT         | 110                     | 9                       | 42                                                 |  |
| OCT/NOV/DEC           | 1             | 0         | 5             | OCT/NOV/DEC           | 120                     | 15                      | 201                                                |  |
| JAN/FEB/MAR           | 1             | 0         | 0             | JAN/FEB/MAR           | 70                      | 38                      | 10                                                 |  |
| APR/MAY/JUNE          | 1             | 0         | 0             | APR/MAY/JUNE          | 80                      | 14                      | 67                                                 |  |

## GOALS AND ACTUAL NEW CLUBS CUMULATIVE